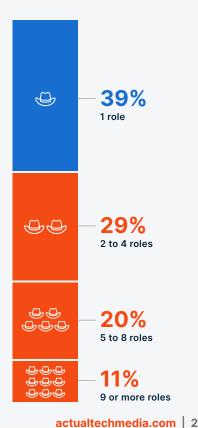

### **NUMBER OF HATS AUDIENCE MEMBERS WEAR**

Our audience members are often responsible for more than one technology area inside their organization, wearing multiple 'hats'. We recommend widening targeting wherever possible to capture maximum demand.