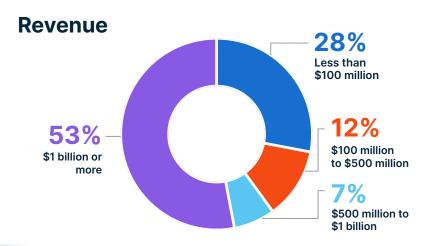

# **Audience Demographics**

"Our audience is comprised of core technology, IT and cloud executives, managers and practitioners from organizations of all sizes and verticals across North America. These are the people who make or heavily influence the purchase and deployment of new technologies." —Scott D. Lowe, CEO, ActualTech Media