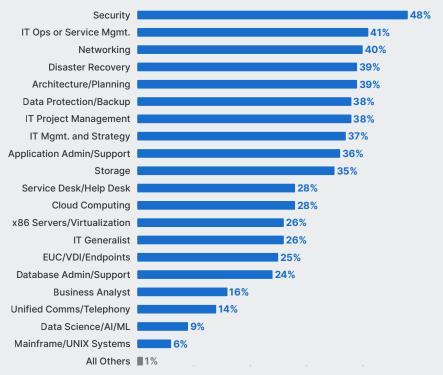

# Which areas best describe all of your functional responsibilities in IT?

connect@actualtechmedia.com (888) 741-7900 EXT 1

consume more than 3 pieces of vendor content per month

92%

say webinars play a role in their purchase process

### **NUMBER OF HATS AUDIENCE MEMBERS WEAR**

Our audience members are often responsible for more than one technology area inside their organization, wearing multiple 'hats'. We recommend widening targeting wherever possible to capture maximum demand.