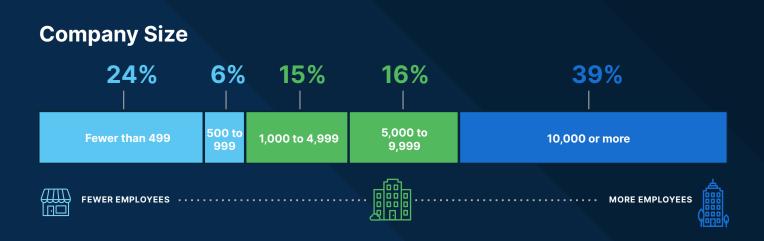

# **Audience Demographics**

"Our audience is comprised of core technology, IT and cloud executives, managers and practitioners from organizations of all sizes and verticals across North America. These are the people who make or heavily influence the purchase and deployment of new technologies." —Scott D. Lowe, CEO, ActualTech Media